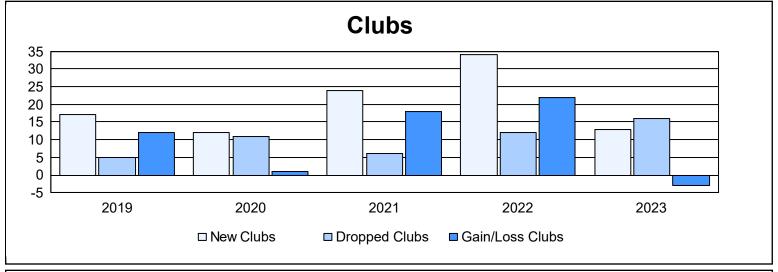

| Year      | New<br>Clubs | Dropped<br>Clubs | Gain/<br>Loss<br>Clubs | New<br>Members | Charter<br>Members | Reinstate<br>Members | Transfer<br>Members | Total<br>Member<br>Added | Total<br>Members<br>Dropped | Gain/<br>Loss<br>Members |
|-----------|--------------|------------------|------------------------|----------------|--------------------|----------------------|---------------------|--------------------------|-----------------------------|--------------------------|
| 2018-2019 | 17           | 5                | 12                     | 1,162          | 558                | 43                   | 99                  | 1,862                    | 1,621                       | 241                      |
| 2019-2020 | 12           | 11               | 1                      | 1,154          | 353                | 64                   | 42                  | 1,613                    | 1,665                       | -52                      |
| 2020-2021 | 24           | 6                | 18                     | 1,279          | 615                | 46                   | 54                  | 1,994                    | 1,305                       | 689                      |
| 2021-2022 | 34           | 12               | 22                     | 1,113          | 933                | 90                   | 36                  | 2,172                    | 2,037                       | 135                      |
| 2022-2023 | 13           | 16               | -3                     | 1,315          | 420                | 92                   | 51                  | 1,878                    | 1,885                       | -7                       |
| Average   | 20           | 10               | 10                     | 1,205          | 576                | 67                   | 56                  | 1,904                    | 1,703                       | 201                      |