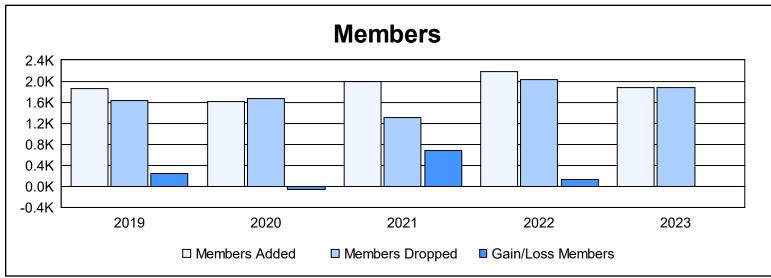

| Year      | New<br>Clubs | Dropped<br>Clubs | Gain/<br>Loss<br>Clubs | New<br>Members | Charter<br>Members | Reinstate<br>Members | Transfer<br>Members | Total<br>Member<br>Added | Total<br>Members<br>Dropped | Gain/<br>Loss<br>Members |
|-----------|--------------|------------------|------------------------|----------------|--------------------|----------------------|---------------------|--------------------------|-----------------------------|--------------------------|
| 2018-2019 | 17           | 5                | 12                     | 1,162          | 558                | 43                   | 99                  | 1,862                    | 1,621                       | 241                      |
| 2019-2020 | 12           | 11               | 1                      | 1,154          | 353                | 64                   | 42                  | 1,613                    | 1,665                       | -52                      |
| 2020-2021 | 24           | 6                | 18                     | 1,279          | 615                | 46                   | 54                  | 1,994                    | 1,305                       | 689                      |
| 2021-2022 | 34           | 12               | 22                     | 1,113          | 933                | 90                   | 36                  | 2,172                    | 2,037                       | 135                      |
| 2022-2023 | 13           | 16               | -3                     | 1,315          | 420                | 92                   | 51                  | 1,878                    | 1,885                       | -7                       |
| Average   | 20           | 10               | 10                     | 1,205          | 576                | 67                   | 56                  | 1,904                    | 1,703                       | 201                      |